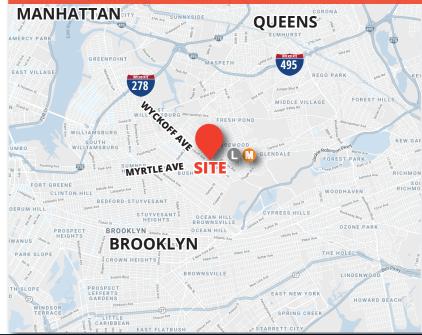

#### ACCESS:

- DIRECTLY ACROSS FROM (L) (M)
- MINUTES TO 278 495

## LOCATED DIRECTLY AT CORNER OF MYRTLE AND WYCKOFF AVE