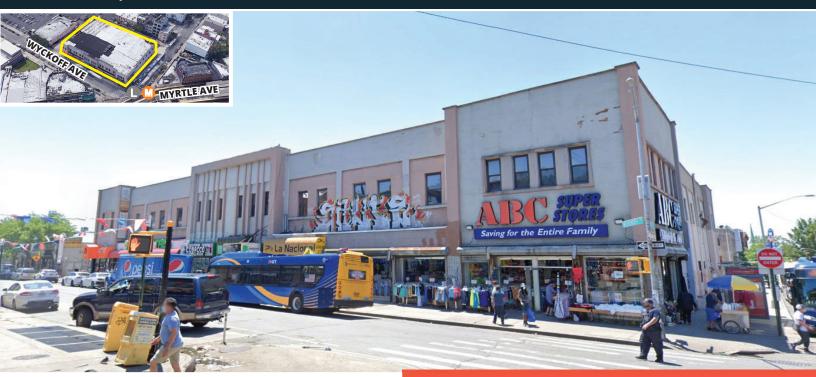

# 32,000 SF 2ND FLOOR SPACE; 1,000 SF LOBBY W/ ELEVATOR **300 WYCKOFF AVENUE** BROOKLYN, NY 11237

## LOCATED DIRECTLY AT CORNER OF MYRTLE AND WYCKOFF AVE